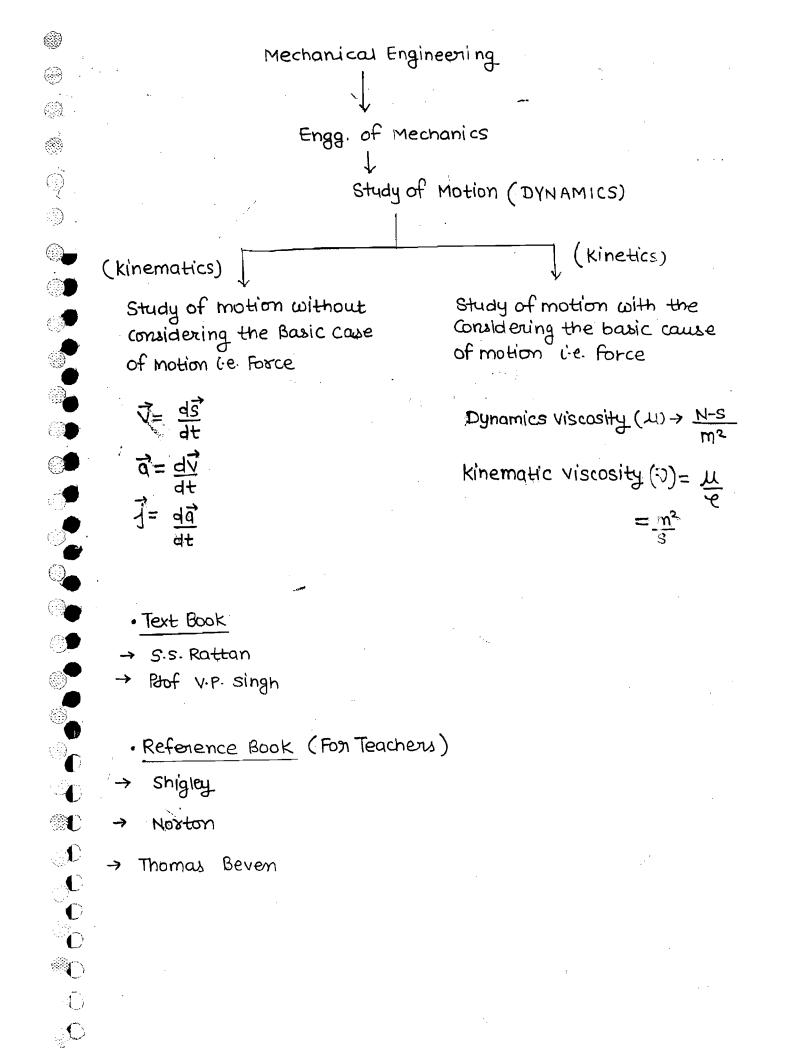

َ ک ک

3. बहुत कुछ नजरअंदाज उनना है।

Syllabus [Gate, Ese, Isro, DRDO, BARC....]

kinematics of machines

kinet cs (dynamics) of machine

Mechanical Vibrations

- 1. Simple Mechanism
- 2. Motion Analysis

Velocity Analysis
I-centre method

· Relative velocity method

Lacelevation Analysis

3. Gears

4. Gear Trains

5. Governors

6. Motion Analysis of Single-Slider Crank Mechanism

7. Flywheels

8- Balanding